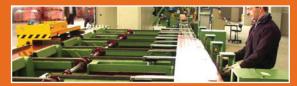

#### Draw/Roll straighten and cut to length

- For Busbar manufacture
- Automated production.
   Equipment specification influenced by the level of desired automation
- Strip lengths up to 6.0m long

Cut to length