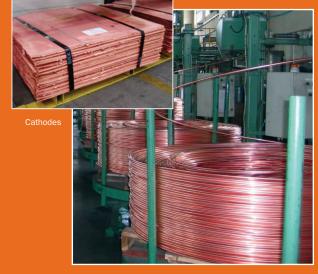

### **Continuous casting**

- Cathode to round rod: 12.5mm, 16mm & 25mm diameter
- CuOF & CuAg
- Clean, bright rod surface without wax or protective coating
- Up to 5,000 kg coil weight
- Recycling "extrusion process flash"

Rod coils up to 5,000 kg