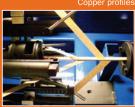

#### **Continuous Rotary Extrusion**

continuous rotary extrusion machin

- Round rod to shaped section
- Machine model extrusion wheel diameter determined by product dimensions
- Production: 500 3,000 kg/hr depending on model and product dimensions
- Recommended feedstock: oxygen free copper rod
- Continuous production of strip section shape up to 5,000 kg