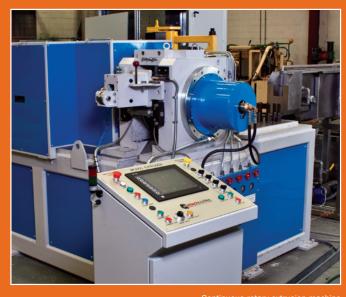

Strip Production**

- 1. Continuous Casting: cathode to round rod
- 2. Continuous Rotary Extrusion: round rod to strip or shaped wire
- 3. Roll/Draw straighten & cut to length: hard and half hard lengths of strip



Continuous casting



Rotary extrusion



Draw/straighter

#### **Applications include**

- Busbar Strip
- Transformer Strip
- Commutator Sections
- Shaped Wires
- Lightening Conductors
- Copper Profiles



Copper



Transformer strip





Paper wrapped strip



Copper busbar



Transforme

### **Continuous casting**

- Cathode to round rod: 12.5mm, 16mm & 25mm diameter
- CuOF & CuAg
- Clean, bright rod surface without wax or protective coating
- Up to 5,000 kg coil weight
- Recycling "extrusion process flash"



Rod coils up to 5,000 kg

#### **Continuous Rotary Extrusion**



continuous rotary extrusion machin

#### Draw/Roll straighten and cut to length

- For Busbar manufacture
- Automated production.
   Equipment specification influenced by the level of desired automation
- Strip lengths up to 6.0m long

#### **Turnkey Project Management**

#### Available on request from Rautomead

- Project definition consultancy
- Specification of equipment & scope of supply
- Coordination of equipment purchase, delivery, installation, start up and commissioning
- Co ordination of Technical service support

- Round rod to shaped section
- Machine model extrusion wheel diameter determined by product dimensions
- Production: 500 3,000 kg/hr depending on model and product dimensions
- Recommended feedstock: oxygen free copper rod
- Continuous production of strip section sha