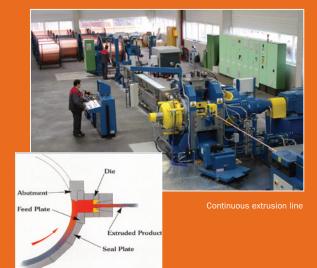

- Round rod to shaped section
- Machine model extrusion wheel diameter determined by product dimensions
- Production: 500 3,000 kg/hr depending on model and product dimensions
- Recommended feedstock: oxygen free copper rod
- Continuous production of strip section shape up to 5,000 kg