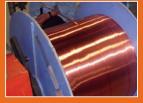

### **Continuous casting**

- Cathode to round rod: 12.5mm, 16mm & 25mm diameter
- CuOF & CuAg
- Clean, bright rod surface without wax or protective coating
- Up to 5,000 kg coil weight
- Recycling "extrusion process flash"

Rod coils up to 5,000 kg