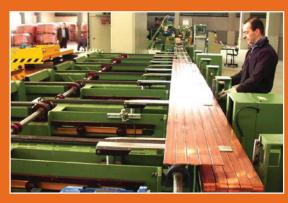

#### Draw/Roll straighten and cut to length

- For Busbar manufacture
- Automated production.
   Equipment specification influenced by the level of desired automation
- Strip lengths up to 6.0m long

Cut to length