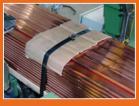

#### Draw/Roll straighten and cut to length

- For Busbar manufacture
- Automated production.
   Equipment specification influenced by the level of desired automation
- Strip lengths up to 6.0m long

Cut to length